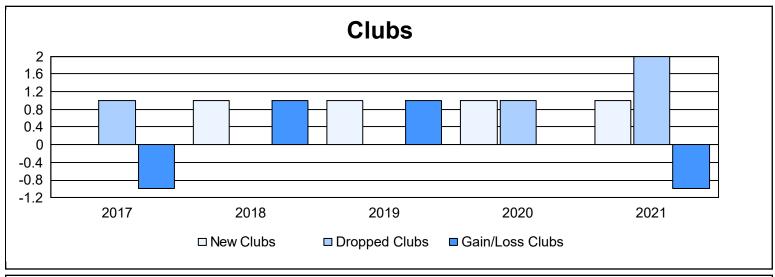

District 41 As of June 2021 Cumulative

| Year      | New<br>Clubs | Dropped<br>Clubs | Gain/<br>Loss<br>Clubs | New<br>Members | Charter<br>Members | Reinstate<br>Members | Transfer<br>Members | Total<br>Member<br>Added | Total<br>Members<br>Dropped | Gain/<br>Loss<br>Members |
|-----------|--------------|------------------|------------------------|----------------|--------------------|----------------------|---------------------|--------------------------|-----------------------------|--------------------------|
| 2016-2017 | 0            | 1                | -1                     | 190            | 0                  | 9                    | 7                   | 206                      | 209                         | -3                       |
| 2017-2018 | 1            | 0                | 1                      | 176            | 21                 | 4                    | 7                   | 208                      | 224                         | -16                      |
| 2018-2019 | 1            | 0                | 1                      | 154            | 23                 | 11                   | 7                   | 195                      | 218                         | -23                      |
| 2019-2020 | 1            | 1                | 0                      | 111            | 28                 | 2                    | 9                   | 150                      | 191                         | -41                      |
| 2020-2021 | 1            | 2                | -1                     | 59             | 39                 | 4                    | 10                  | 112                      | 203                         | -91                      |
| Average   | 1            | 1                | 0                      | 138            | 22                 | 6                    | 8                   | 174                      | 209                         | -35                      |