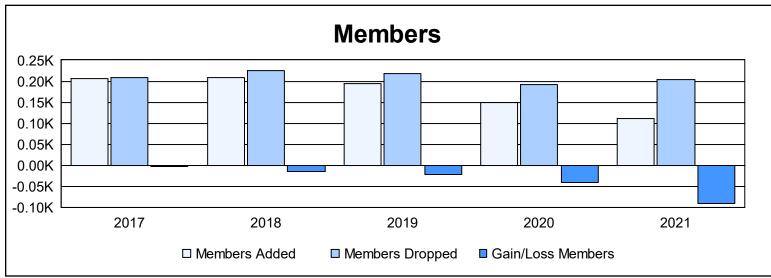

District 41 As of June 2021 Cumulative

| Year      | New<br>Clubs | Dropped<br>Clubs | Gain/<br>Loss<br>Clubs | New<br>Members | Charter<br>Members | Reinstate<br>Members | Transfer<br>Members | Total<br>Member<br>Added | Total<br>Members<br>Dropped | Gain/<br>Loss<br>Members |
|-----------|--------------|------------------|------------------------|----------------|--------------------|----------------------|---------------------|--------------------------|-----------------------------|--------------------------|
| 2016-2017 | 0            | 1                | -1                     | 190            | 0                  | 9                    | 7                   | 206                      | 209                         | -3                       |
| 2017-2018 | 1            | 0                | 1                      | 176            | 21                 | 4                    | 7                   | 208                      | 224                         | -16                      |
| 2018-2019 | 1            | 0                | 1                      | 154            | 23                 | 11                   | 7                   | 195                      | 218                         | -23                      |
| 2019-2020 | 1            | 1                | 0                      | 111            | 28                 | 2                    | 9                   | 150                      | 191                         | -41                      |
| 2020-2021 | 1            | 2                | -1                     | 59             | 39                 | 4                    | 10                  | 112                      | 203                         | -91                      |
| Average   | 1            | 1                | 0                      | 138            | 22                 | 6                    | 8                   | 174                      | 209                         | -35                      |